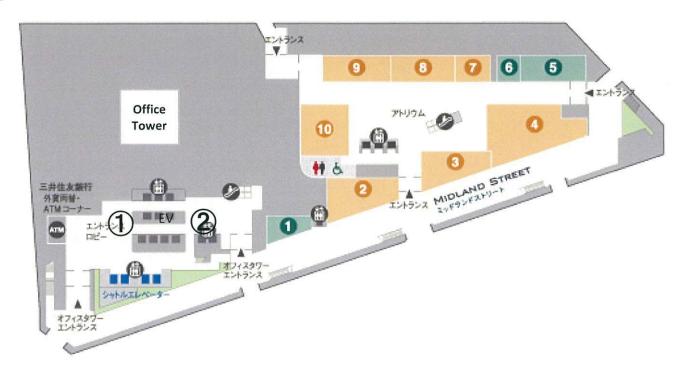

| 管埋者→申請者                                              |                                                 |                          | 責任者     | 書類受                                     | 217            |                                                                                                  |                          |
| ※沃付津糈                                                             | によっては別さ                                                | 金定められたルー                                             | 1.4511++                                        |                          | 1       |                                         | 1              |                                                                                                  | 1                        |

## B1F



## 1F



## 【配置位置記入欄】

|              | 2 | 3 | 4 | <b>⑤</b> |  |
|--------------|---|---|---|----------|--|
| ご利用日<br>申請者名 | 年 | 月 | 且 |          |  |