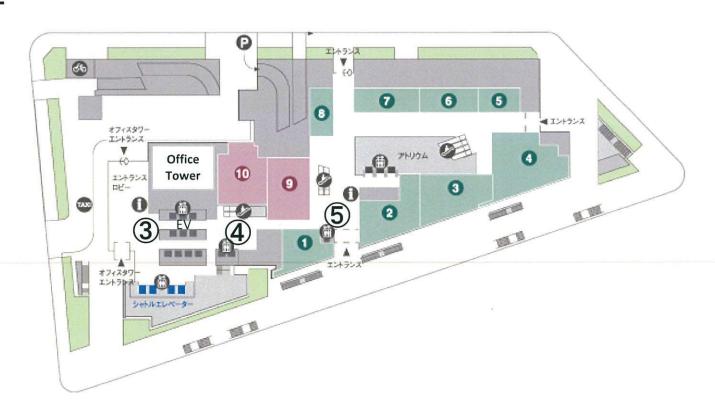

## B1F

## 【配置位置記入欄】

|              | 2 | 3 | 4 | <b>⑤</b> |  |
|--------------|---|---|---|----------|--|
| ご利用日<br>申請者名 | 年 | 月 | 且 |          |  |